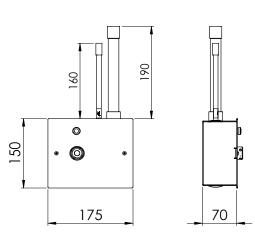

## **Dimensions [mm]**

\* Shown dimensions are only for the Recessed/Exposed configuration.