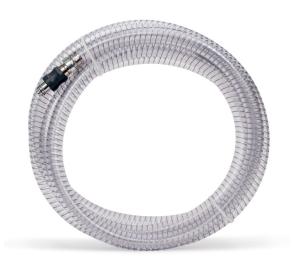

### **Flexible Hose Assembly for OT**

Hose Assembly 5 meter long includes:

- Probe
- Reinforced hose
- Rear adapter (to anaesthetic machine)

| Туре                            | Cataloge No. |  |
|---------------------------------|--------------|--|
| ISO 9170-2                      | 2282200      |  |
| Silbermann (Draeger compatible) | 2282100      |  |