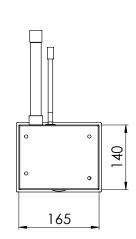

## **Dimensions [mm]**

\* Shown dimensions are only for the Recessed/Exposed configuration.