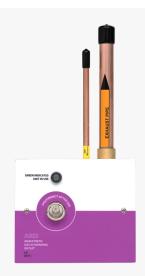

# **Anaesthetics Gas Scavenging Service Inlet (Venturi type)**

The Silbermann jet scavenging inlet is designed for safe removal of surplus anaesthetic gas from the operating theatre.

The scavenging inlet assembly uses compressed air to create suction and propels the contaminated air to the outside atmosphere.

## **Features**

- Operation based on compressed air No need for a central AGSS system
- When probe is connected, green pneumatic indicator showing system is in use
- Very quiet operation
- Automatic shut off when probe is disconnected
- Flow and vacuum adjustment
- Locking mechanism quick connect

### **Flexible Hose Assembly for OT**

Hose Assembly 5 meter long includes:

- Probe
- Reinforced hose
- Rear adapter (to anaesthetic machine)

| Туре                            | Cataloge No. |  |
|---------------------------------|--------------|--|
| ISO 9170-2                      | 2282200      |  |
| Silbermann (Draeger compatible) | 2282100      |  |

#### **Probe Only**

| Туре                            | Cataloge No. |  |
|---------------------------------|--------------|--|
| ISO 9170-2                      | 2282210      |  |
| Silbermann (Draeger compatible) | 3170000      |  |