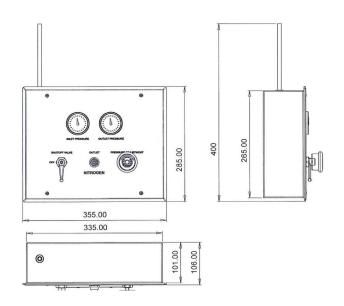

n the medical equipment and the medical gas distribution system
- Anodized Aluminum front with rounded edges for aesthetic appeal
- Manual shut-off valve
- Inlet & outlet pressure gauges
- DISS or NIST outlet connection
- A Knob to adjust outlet pressure

#### Medical Gas System Standards:

NFPA99, EN ISO 7396-1

#### Silbermann's Quality Management System:

**CE**<sub>0123</sub>

- ISO 9001-2015
- ISO 13485-2016
- CE mark





## **Technical Data**

- Panel: 3 mm anodized Aluminum plate
- Compatible with Nitrogen or Instrument Air
- Box: Galvanized steel case, powder coated Ral 9016 (White)
- Inlet Pressure Guage: Up to 25 bars
- Adjusted Pressure: 0.5-16 bar.
- Flow Capacity: 70 m<sup>3</sup>/h @ 10 bar 90 m<sup>3</sup>/h @ 16 bar

# **Medical Gas Control Panel**



### Dimensions [mm]





## Catalogue Numbers\*

| Type of Gas | Exposed/Recessed Panel | Catalog No. |
|-------------|------------------------|-------------|
| Air         | Recessed               | 7167400A    |
| Nitrogen    | Recessed               | 7167300     |

\* Catalogue No. are for Control Panels with DISS adapters. NIST adapters are available by customers request.

Distributed By:

SILBERMANN Technologies Ltd. Address: #5 Harakevet st. POB 4605, Petah-Tikva, 4900715, ISRAEL Tel: +972-3-9309186 | Fax: +972-3-9315721 E-Mail: info@silbermnn.com, www.silbermnn.com