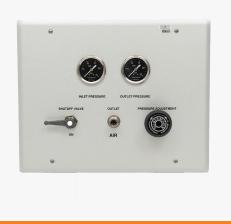

### **Medical Gas Control Panel**

The SILBERMANN medical gas control panel supplies adjustable pressure, as required, to pneumatic-driven surgical tools in the operating theaters.

Silbermann's gas control panel is designed to meet the latest and most rigid American NFPA99 and European EN ISO 7396-1 requirements.

- Compatible with Nitrogen or Industrial Air
- Easy, safe and reliable connection between the medical equipment and the medical gas distribution system
- Anodized Aluminum front with rounded edges for aesthetic appeal
- Manual shut-off valve
- Inlet & outlet pressure gauges
- DISS or NIST outlet connection
- A Knob to adjust outlet pressure