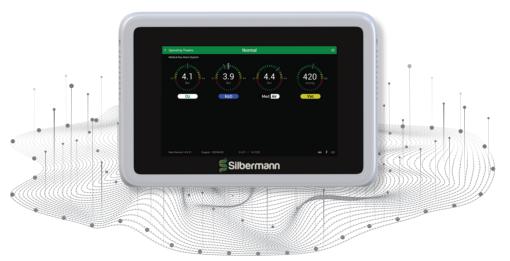

### **High Connectivity**

The Advanced XANADU Medical Gas Alarm Panel enables you to send all the displayed information to any device or system via RS485, ethernet or WIFI securely. A real time image of the Medical Gas Alarm Panel display can be viewed on any mobile device.

All medical gas information can be sent to a health facility's main monitoring system. In case of an alarm, an SMS or Email may be sent to a designated technical person.

New technology enables the Advanced XANADU Medical Gas Alarm Panel to receive information from other remote alarm panels and manifold systems and display it on the screen. This allows you to replicate\mirror a displayed panel completely or partially to any location in or outside the medical facility.