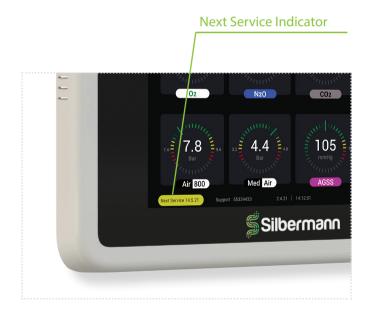

### Easy Maintenance

The Advanced XANADU Medical Gas Alarm Panel is designed to simplify this operation by visually presenting all the information required for the daily maintenance operations. These include alarm set points and a "Next Service" date which indicates when to perform an annual maintenance.