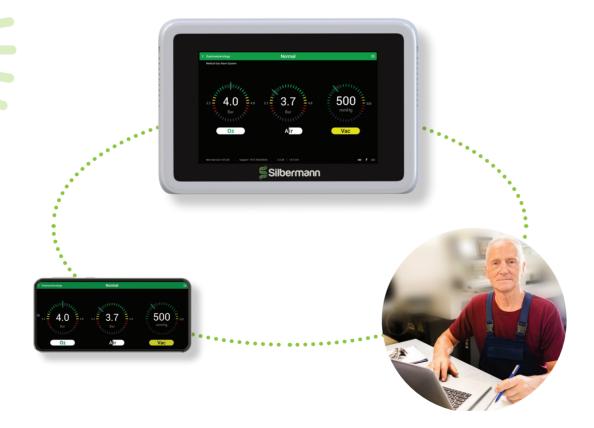

### **High Connectivity**

The Advanced XANADU Medical Gas Alarm Panel enables you to send all the displayed information to any device or system via RS485, ethernet or WIFI securely. A real time image of the Medical Gas Alarm Panel display can be viewed on any mobile device.

All medical gas information can be sent to a health facility's main monitoring system. In case of an alarm, an SMS or Email may be sent to a designated technical person.

New technology enables the Advanced XANADU Medical Gas Alarm Panel to receive information from other remote alarm panels and manifold systems and display it on the screen. This allows you to replicate\mirror a displayed panel completely or partially to any location in or outside the medical facility.