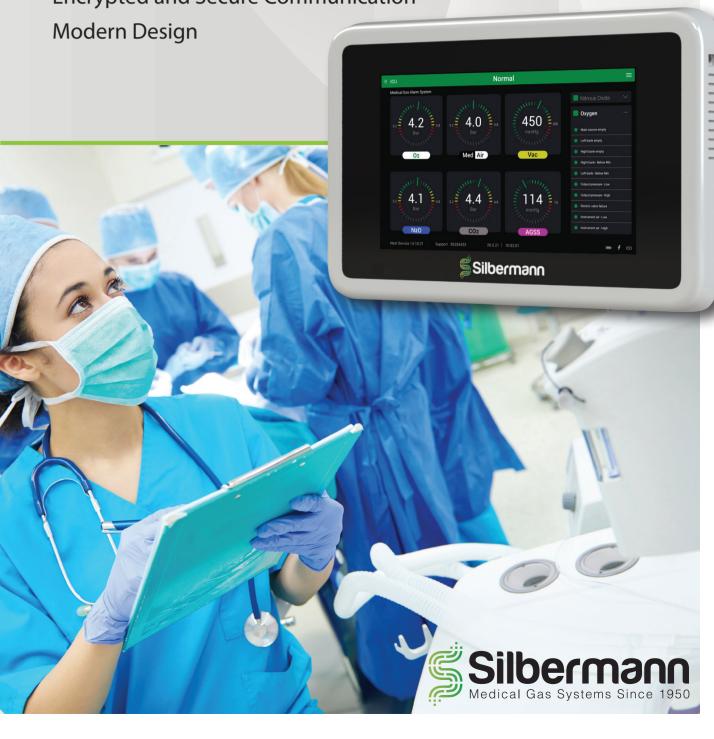

#### Secured Information

When dealing with life support equipment you need the best and most updated cyber technology.

At Silbermann, an Israeli based company, we are highly aware of this matter. The XANADU Medical Gas Alarm Panel incorporates top software security technology.

All communication from and to the XANADU Medical Gas Alarm Panel is encrypted keeping the information secured against any malicious threats.

In essence, this makes the Advanced XANADU Medical Gas Alarm Panel a global solution