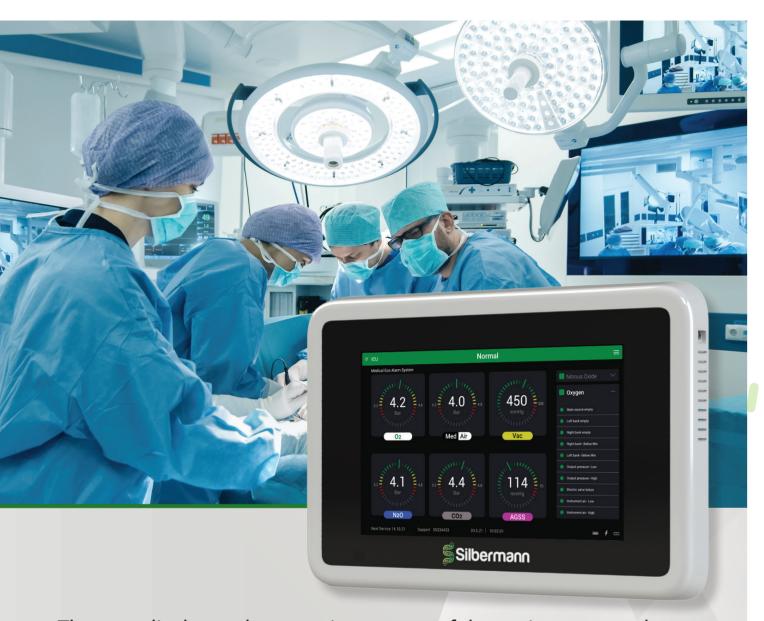

The Advanced XANADU Medical Gas Alarm Panel provides a clear, secure and reliable medical gas information that is crucial when dealing with life support equipment.

The Advanced XANADU Medical Gas Alarm Panel makes the task of monitoring and maintenance of the medical gas system more efficient and as a result cost effective