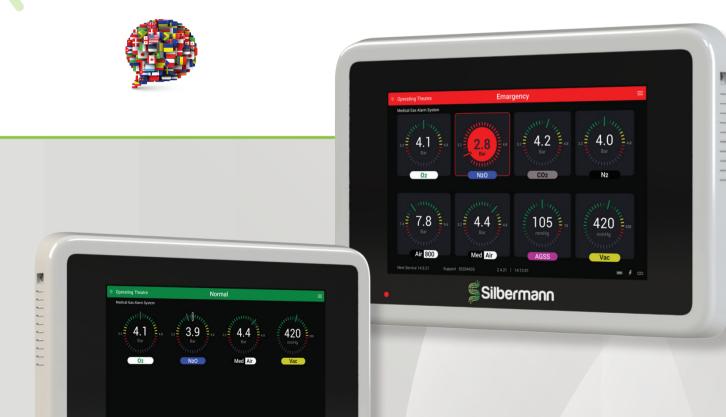

# SILBERMANN Advanced XANADU Medical Gas Alarm Panel

Largest Touch Screen in the Medical Gas Systems Field **Encrypted and Secure Communication** 

The medical workspace is a stressful environment that requires the medical staff to respond quickly and efficiently ensuring a smooth workflow at all times.

The Advanced XANADU Medical Gas Alarm Panel provides a clear, secure and reliable medical gas information that is crucial when dealing with life support equipment.

#### **Innovative Design**

**Silbermann** 

The Advanced XANADU Medical Gas Alarm Panel, incorporates a breakthrough Innovative design showing medical gas information digitally and graphically on a 12" HD LCD touch

Modern design enables the medical and technical staff to view the screen data clearly and easily from a distance, thus preserving the smooth workflow required at times of emergency as well as in times of routine.