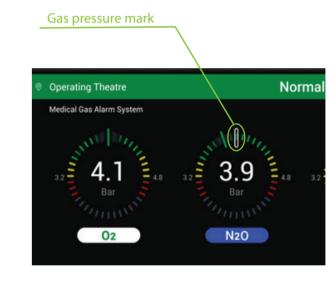

## Simple Commissioning

In order to put the medical gas system to use, the medical standards requires the system to be verified and commissioned.

Our commissioning feature enables you to inspect gas pressure visually, by a special gas pressure mark, located on top of the pressure/vacuum gauge, at any given time. This simple but yet efficient method takes the load off registering the pressure of each gas at each monitored area.