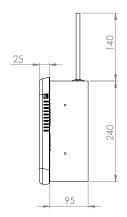

of High and Low gas pressure alarm condition.

#### **Applicable Standards**

 Medical Gas Systems: NFPA99, EN ISO 7396-1 & HTM02-01 requirements.



# **Specifications**

- The digital 12" touch screen main alarm system shall be of Silbermann's type.
- Alarm Panel shall be capable of accommodating up to 62 dry contacts. The sensors shall be capable of local or remote mounting.
- Customizable text & language.
- Alarm test & Mute touch buttons shall be easily accessed for operating and testing the unit.
- Adjustable repeat alarm (15 min or OFF. Also 15 seconds for convenient maintenance).
- Alarm buzzer level adjustable : 70,80,90 dB
- Adjustable alarm color for each signal (Red or Yellow)
- Input power shall be 100VAC to 230VAC, 50÷60Hz
- Optional backup battery.



# **Dimensions [mm]**









### **Catalogue Numbers**

| No. of Alarms | Cat No. |
|---------------|---------|
| up to 8       | 7182524 |
| up to 16      | 7182516 |
| up to 24      | 7182521 |
| up to 32      | 7182534 |
| up to 40      | 7182535 |
| up to 48      | 7182536 |
| up to 56      | 7182537 |

Distributed By:



### **SILBERMANN Technologies Ltd.**

Address: #5 Harakevet st. POB 4605, Petah-Tikva, 4900715, ISRAEL

Tel: +972-3-9309186 | Fax: +972-3-9315721 E-Mail: info@silbermnn.com, www.silbermnn.com