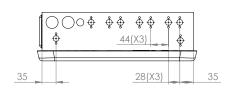

igh and Low gas pressure alarm condition.

#### **Applicable Standards**

 Medical Gas Systems: NFPA99, EN ISO 7396-1 & HTM02-01 requirements.



# **Specifications**

- The digital 12" touch screen main alarm system shall be of Silbermann's type.
- Alarm Panel shall be capable of accommodating up to 62 dry contacts. The sensors shall be capable of local or remote mounting.
- Customizable text & language.
- Alarm test & Mute touch buttons shall be easily accessed for operating and testing the unit.
- Adjustable repeat alarm (15 min or OFF. Also 15 seconds for convenient maintenance).
- Alarm buzzer level adjustable : 70,80,90 dB
- Adjustable alarm color for each signal (Red or Yellow)
- Input power shall be 100VAC to 230VAC, 50÷60Hz
- Optional backup battery.



# **Dimensions [mm]**









### **Catalogue Numbers**

| No. of Alarms | Cat No. |
|---------------|---------|
| up to 8       | 7182524 |
| up to 16      | 7182516 |
| up to 24      | 7182521 |
| up to 32      | 7182534 |
| up to 40      | 7182535 |
| up to 48      | 7182536 |
| up to 56      | 7182537 |

Distributed By:



### **SILBERMANN Technologies Ltd.**

Address: #5 Harakevet st. POB 4605, Petah-Tikva, 4900715, ISRAEL

Tel: +972-3-9309186 | Fax: +972-3-9315721 E-Mail: info@silbermnn.com, www.silbermnn.com