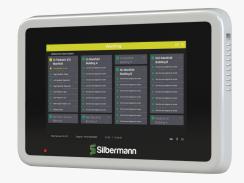

# **Medical Gas Main Alarm Panel**

This colorful 12" touch screen main alarm panel monitors and displays the medical gas source equipment information as required by the latest additions of NFPA99, EN ISO 7396-1 and HTM02-01.

The new Silbermann touch screen main alarm panel incorporates state of the art Hi security technology, protecting the information displayed and transmitted, from malicious attacks.

## **Features**

- LCD 12" touch screen display.
- Display of up to 62 alarms on screen.
- Aesthetics & smooth design without buttons for infection control.
- Secured Ethernet based network communication between all units.
- Unique secured authentication of each unit to avoid fake/masking of alarms.
- Automatic adjustment of screen brightness (day & night mode).
- Self diagnostics with error display for problem identification.
- Event logging, recording all alarms and panel activities.
- Periodical maintenance alert.
- Customizable text & language for alarms text.
- Adjustable alert display- No vacant fields regardless to the No. of alerts.
- Adjustable alert display- managing the alarm display for alerts that require high priority.
- Adjustable digital alarms color (Red/ Yellow).
- Enable/ Disable of digital alarm.
- Adjustable digital alarm type (NO/ NC).
- Automatic adjustment of screen brightness (day & night mode).