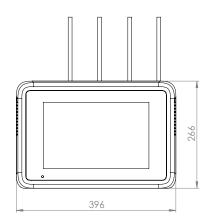

High and Low gas pressure alarm condition.

#### **Applicable Standards**

 Medical Gas Systems: NFPA99, EN ISO 7396-1 & HTM02-01 requirements.



# **Specifications**

- The digital 12" touch screen main alarm system shall be of Silbermann's type.
- Alarm Panel shall be capable of accommodating up to 62 dry contacts. The sensors shall be capable of local or remote mounting.
- Customizable text & language.
- Alarm test & Mute touch buttons shall be easily accessed for operating and testing the unit.
- Adjustable repeat alarm (15 min or OFF. Also 15 seconds for convenient maintenance).
- Alarm buzzer level adjustable : 70,80,90 dB
- Adjustable alarm color for each signal (Red or Yellow)
- Input power shall be 100VAC to 230VAC, 50÷60Hz
- Optional backup battery.



# **Dimensions [mm]**









### **Catalogue Numbers**

| No. of Alarms | Cat No. |
|---------------|---------|
| up to 8       | 7182524 |
| up to 16      | 7182516 |
| up to 24      | 7182521 |
| up to 32      | 7182534 |
| up to 40      | 7182535 |
| up to 48      | 7182536 |
| up to 56      | 7182537 |

Distributed By:



### **SILBERMANN Technologies Ltd.**

Address: #5 Harakevet st. POB 4605, Petah-Tikva, 4900715, ISRAEL

Tel: +972-3-9309186 | Fax: +972-3-9315721 E-Mail: info@silbermnn.com, www.silbermnn.com