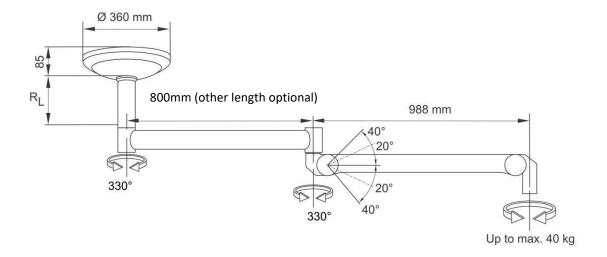

one or two flat screens for medical or surgical applications in the medical field can be optimally positioned.

Due to generous excellent rotating and tilting angles, and in combination with the height-adjustable spring arms, you can bring the flat screens into any desired working viewing position.



## Features and benefits:

- For flat screens up to 27 inches
- Designed for loads up to 40 kg
- 330-degree swivel angle of support arms with anti-twist safeguard due to interior supply lines
- Height lock of tilting arm in two different positions
- Monitor tilting angle of 30 degrees forward and 90 degrees backward
- Monitor rotating angle up to 330 degrees
- With VESA interface 75x75 or 100x100
- Sterile handle sleeve optional
- SILBERMANN'S products are CE marked.





## **Dimensions**: