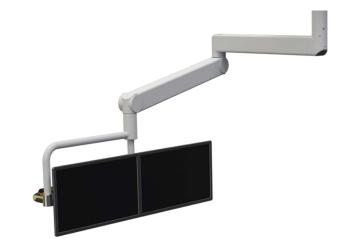

## Overhead Suspension Arm for Two Flat Screens Model OSA 8004150

With the specially designed yokes and the adapters, one or two flat screens for medical or surgical applications in the medical field can be optimally positioned.

Due to generous excellent rotating and tilting angles, and in combination with the height-adjustable spring arms, you can bring the flat screens into any desired working viewing position.

## Features and benefits:

- For flat screens up to 27 inches
- Designed for loads up to 40 kg
- 330-degree swivel angle of support arms with anti-twist safeguard due to interior supply lines
- Height lock of tilting arm in two different positions
- Monitor tilting angle of 30 degrees forward and 90 degrees backward
- Monitor rotating angle up to 330 degrees
- With VESA interface 75x75 or 100x100
- Sterile handle sleeve optional
- SILBERMANN'S products are CE marked.