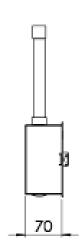

## **Dimensions [mm] (recessed)**

<sup>\*</sup> Shown dimensions are only for the Recessed/Exposed configuration.