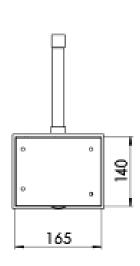

## **Dimensions [mm] (recessed)**

<sup>\*</sup> Shown dimensions are only for the Recessed/Exposed configuration.