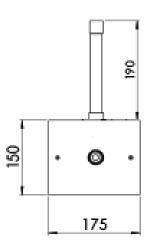

## **Dimensions [mm] (recessed)**

<sup>\*</sup> Shown dimensions are only for the Recessed/Exposed configuration.