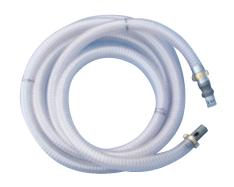

## Flexible Hose Assembly for OT

Hose Assembly 5 meter long includes:

- AGSS Probe
- Flexible hose 5m long, 23 mm diameter.
- Rear adapter (to anaesthetic machine)

| Name              | Cataloge No. |  |  |
|-------------------|--------------|--|--|
| AGSS probe - EN   | 2282210      |  |  |
| Hose 5 meter long | 2176500      |  |  |
| Rear adaptor      | 3170600      |  |  |
| Hose Assembly     | 2282200      |  |  |