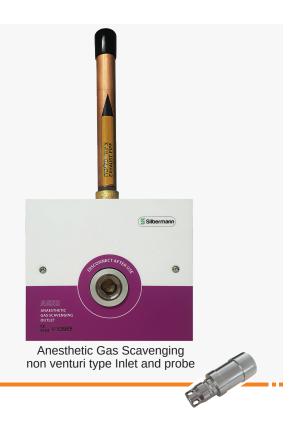

# **Anesthetic Gas Scavenging Inlet Non venturi type**

SILBERMANN Anesthetic Gas Scavenging Inlet, Non venturi type is designed to safely remove surplus anesthetic gas and explosive gas mixtures from the operating theatre.

It's purpose is to avoid long-term health hazards for the exposed medical staff.

The Inlet is a quick connect type, connected to a central AGSS system.

It withstands pressure tests without the need for a dedicated plug.

## **Features**

- Operation based on a central AGSS system.
- Internal adjusting valve ensures the required vacuum flow.
- Very quiet operation
- Automatic shut off when probe is disconnected
- Locking mechanism quick connect
- Easy installation
- Easy to maintain

## **Technical Data**

- Inlet pressure: 3.5-5 bars
- Outlet flow: 40 LPM
- Free air suction capacity: Adjustable 50 LPM
- Vacuum level: Adjustable 20-50 cmH2O
- Exhaust pipe diameter: OD 7/8" nominal 20 cm long, K type.

## Flexible Hose Assembly for OT

Hose Assembly 5 meter long includes:

- AGSS Probe
- Flexible hose 5m long, 23 mm diameter.
- Rear adapter (to anaesthetic machine)

| Name              | Cataloge No. |  |  |
|-------------------|--------------|--|--|
| AGSS probe - EN   | 2282210      |  |  |
| Hose 5 meter long | 2176500      |  |  |
| Rear adaptor      | 3170600      |  |  |
| Hose Assembly     | 2282200      |  |  |