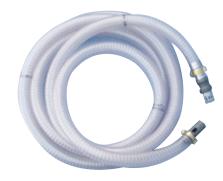

## Flexible Hose Assembly for OT

Hose Assembly 5 meter long includes:

- AGSS Probe
- Flexible hose 5m long, 23 mm diameter.
- Rear adapter (to anaesthetic machine)

| Name              | Cataloge No. |
|-------------------|--------------|
| AGSS probe - EN   | 2282210      |
| Hose 5 meter long | 2176500      |
| Rear adaptor      | 3170600      |
| Hose Assembly     | 2282200      |