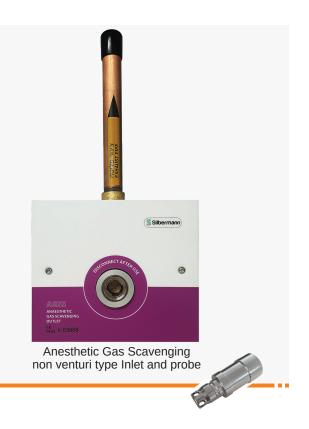

# Anesthetic Gas Scavenging Inlet Non venturi type

SILBERMANN Anesthetic Gas Scavenging Inlet, Non venturi type is designed to safely remove surplus anesthetic gas and explosive gas mixtures from the operating theatre. It's purpose is to avoid long-term health hazards

for the exposed medical staff.

The Inlet is a quick connect type, connected to a central AGSS system.

It withstands pressure tests without the need for a dedicated plug.

- Operation based on a central AGSS system.
- Internal adjusting valve ensures the required vacuum flow.
- Very quiet operation
- Automatic shut off when probe is disconnected
- Locking mechanism quick connect
- Easy installation
- Easy to maintain

# Anesthetic Gas Scavenging Inlet Non venturi type