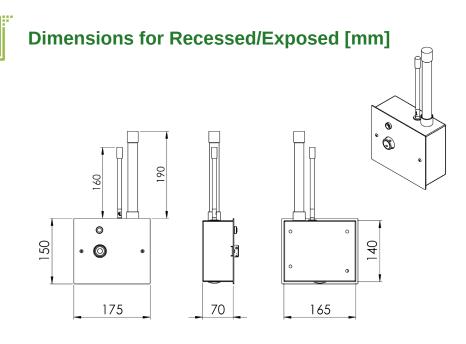

g valve ensures the required vacuum flow.
- Very quiet operation
- Automatic shut off when probe is disconnected
- Locking mechanism quick connect
- Easy installation
- Easy to maintain

## **Applicable Standards:**

ISO 9170-2

### Silbermann's Quality Management System:

- EN ISO 13485-2016
- ISO 9001-2015
- CE marked

### Medical Gas System Standards:

- ISO 7396-1
- NFPA99
- HTM 02-01
- G0-1

**CE**<sub>0123</sub>



# Anesthetic Gas Scavenging Inlet Non venturi type



## **Technical Data**

- Inlet pressure: 3.5-5 bars
- Outlet flow: 40 LPM
- Free air suction capacity: Adjustable 50 LPM
- Vacuum level: Adjustable 20-50 cmH<sub>2</sub>O
- Exhaust pipe diameter: OD 7/8" nominal 20 cm long, K type.

- Material of construction:
  - Box: Baked painted Aluminium
  - Front Panel: Aluminum



# **Dimensions for Pendant Mounted Cutout [mm]**



**Medical Gas Pipeline** 



# **Catalogue Numbers**

| Inlet Configuration   | ISO 9170-2 Type |
|-----------------------|-----------------|
| Recessed Box          | 3212880         |
| Pendant/Panel Mounted | 3212515         |



## Flexible Hose Assembly for OT

Hose Assembly 5 meter long includes:

- AGSS Probe
- Flexible hose 5m long, 23 mm diameter.
- Rear adapter (to anaesthetic machine)

| Name              | Cataloge No. |
|-------------------|--------------|
| AGSS probe - EN   | 2282210      |
| Hose 5 meter long | 2176500      |
| Rear adaptor      | 3170600      |
| Hose Assembly     | 2282200      |



**Distributed By:** 

#### SILBERMANN Technologies Ltd.

Address: #5 Harakevet st. POB 4605, Petah-Tikva, 4900715, ISRAEL