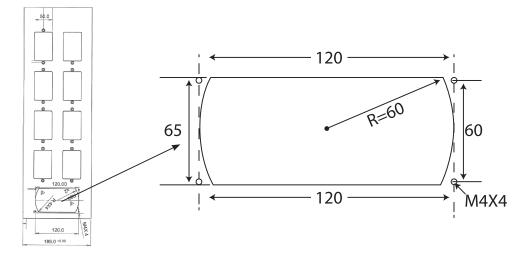

et operation
- Automatic shut off when probe is disconnected
- Locking mechanism quick connect
- Easy installation
- Easy to maintain

## **Applicable Standards:**

ISO 9170-2

### Silbermann's Quality Management System:

- EN ISO 13485-2016
- ISO 9001-2015
- CE marked

### Medical Gas System Standards:

- ISO 7396-1
- NFPA99
- HTM 02-01
- G0-1

**CE**<sub>0123</sub>



# Anesthetic Gas Scavenging Inlet Non venturi type



## **Technical Data**

- Inlet pressure: 3.5-5 bars
- Outlet flow: 40 LPM
- Free air suction capacity: Adjustable 50 LPM
- Vacuum level: Adjustable 20-50 cmH<sub>2</sub>O
- Exhaust pipe diameter: OD 7/8" nominal 20 cm long, K type.

- Material of construction:
  - Box: Baked painted Aluminium
  - Front Panel: Aluminum



# **Dimensions for Pendant Mounted Cutout [mm]**



**Medical Gas Pipeline** 



# **Catalogue Numbers**

| Inlet Configuration   | ISO 9170-2 Type |
|-----------------------|-----------------|
| Recessed Box          | 3212880         |
| Pendant/Panel Mounted | 3212515         |



## Flexible Hose Assembly for OT

Hose Assembly 5 meter long includes:

- AGSS Probe
- Flexible hose 5m long, 23 mm diameter.
- Rear adapter (to anaesthetic machine)

| Name              | Cataloge No. |
|-------------------|--------------|
| AGSS probe - EN   | 2282210      |
| Hose 5 meter long | 2176500      |
| Rear adaptor      | 3170600      |
| Hose Assembly     | 2282200      |



**Distributed By:** 

#### SILBERMANN Technologies Ltd.

Address: #5 Harakevet st. POB 4605, Petah-Tikva, 4900715, ISRAEL Tel: +972-3-9309186 | Fax: +972-3-9315721 E-Mail: i