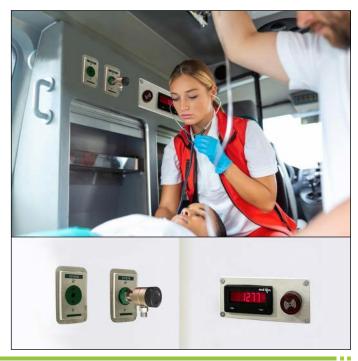

## Supply System for 1 cylinder

The system comes equipped with medical gas outlets and a digital alarm system.

The system guarantees that the patient will receive a steady and reliable supply of oxygen, and the alarm system monitors the gas pressure and alerts the medical staff in case of a pressure drop.

### **Features & Benefits**

- The Ambulance Oxygen Supply system consists of :
  - Medical Gas outlets type:
     Sil-Ohio, ENV 737-6, Puritan Bennett type,
     DIN, British standard, DISS\*.
  - Oxygen Pressure Regulator\*\*:
    - Input pressure: up to 200 bar
    - Output pressure: 3.5-4 bar (Regulated pressure)
  - Display of cylinder pressure via pressure transmitter.
     pressure units are BAR or PSI.
  - Alarm System providing an audible alarm to alert users in case of a pressure drop.

 Safe and reliable System that ensures continuous oxygen flow.