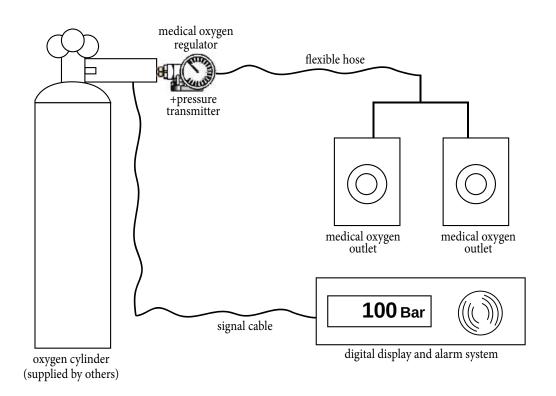

- Display of cylinder pressure via pressure transmitter.
     pressure units are BAR or PSI.
  - Alarm System providing an audible alarm to alert users in case of a pressure drop.

 Safe and reliable System that ensures continuous oxygen flow.

# **Applicable Standards**

 ISO 10524, ISO 5359, NFPA99, NFPA 1917, EN-1789, EN ISO 7396

## **Silbermann's Quality Management System:**

- ISO 9001-2015
- ISO 13485-2016



<sup>\*\*</sup> The measurement of the pressure drop that triggers the system is adjustable.



#### **SILBERMANN Technologies Ltd.**

Address: #5 Harakevet st. POB 4605, Petah-Tikva, 4900715, ISRAEL

Tel: +972-3-9309186 | Fax: +972-3-9315721 E-Mail: info@silbermnn.com, www.silbermnn.com





# Oxygen & Suction Therapy



# Diagram of the Oxygen Supply System for 1 cylinder





### How to order

- Specify the type and number of medical gas outlets required.
- Indicate the required cylinder connection, otherwise G 3/4 shall be supplied.
- Additional secondary equipment: Flowmeters, Flow selectors... shall be ordered separately.

| Item description                                              | Catalog No.     |
|---------------------------------------------------------------|-----------------|
| Pressure Display Alarm Set for Cylinder in Ambulance          | 2000094         |
| A pair of Sil-Ohio/ENV* oxygen gas outlets with flexible hose | 3725200/3725300 |
| Oxygen regulator with 3/4G connection**                       | 1505400         |
| Flow selector 0-25<br>Sil-Ohio                                | 4501121         |

<sup>\*</sup> Other types of oxygen