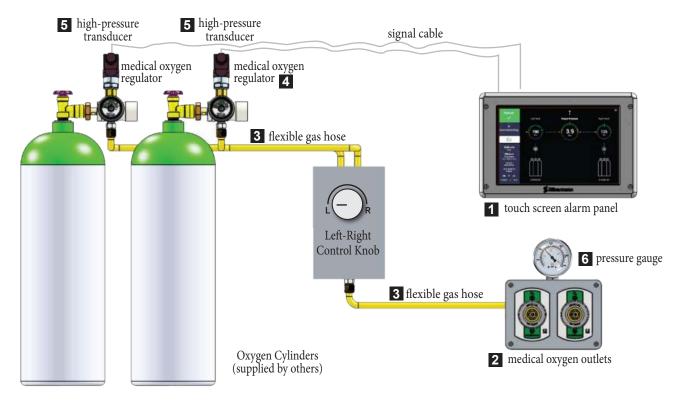

#### Diagram

#### **System Components:**

| Number of component | Description of component                                        |
|---------------------|-----------------------------------------------------------------|
| 1                   | 10.1" full HD LCD touchscreen                                   |
| 2                   | Medical Gas outlets:<br>Sil-Ohio, ENV 737-6, PB, DIN, BS, DISS* |
| 3                   | Flexible gas hoses                                              |
| 4                   | Medical Oxygen Regulator                                        |
| 5                   | High Pressure Transducer (Gas sensors)                          |
| 6                   | Pressure Gauge                                                  |