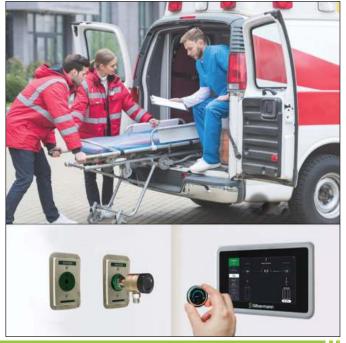

# Ambulance Oxygen Delivery System - Manual Changeover

The Ambulance Oxygen Delivery system is a vital component of emergency medical services, enabling a continuous flow of oxygen to patients in need during transport to medical facilities.

#### **Delivery System for 2 cylinders**

The system manages 2 sources and ensures a continuous supply, with manual switching between the left and right sources.

A touchscreen control alarm panel monitors the gas pressure in each cylinder and shows/alerts the medical staff in case of a pressure drop.

Oxygen outlets enable easy and safe connection to the system, and ensure a constant and reliable oxygen flow for the patient.

A pressure gauge monitors the line pressure to ensure optimal system performance.